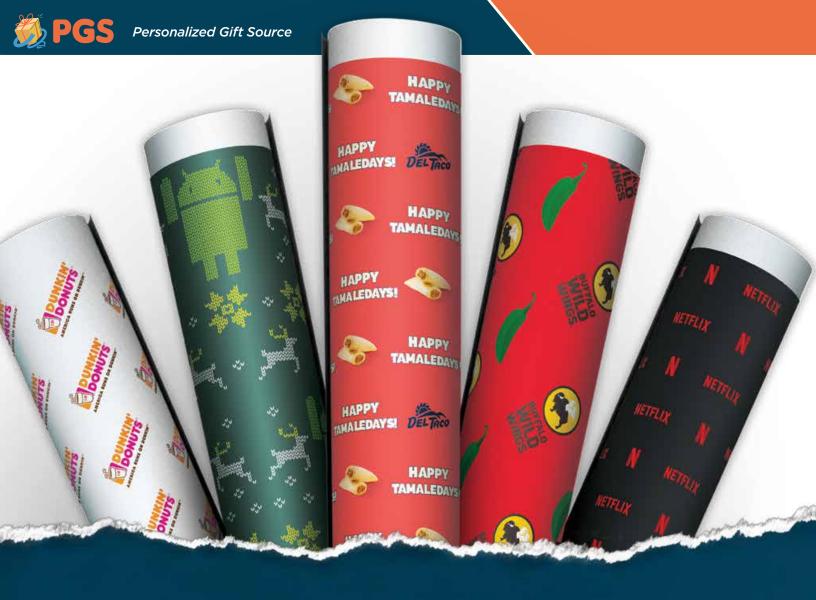

## WRAPPING PAPER ROLLS

#### **PRODUCT DETAILS**

60# Gloss Text | Full-Color Digital Print Light Grid Lines on Backing | 6ft Roll Wraps 3 Medium Size Gifts 18ft Roll Wraps 9 Medium Size Gifts | 30ft Roll Wraps 15 Medium Size Gifts 50ft Roll Wraps 24 Medium Size Gifts | 100ft Roll Wraps 49 Medium Size Gifts