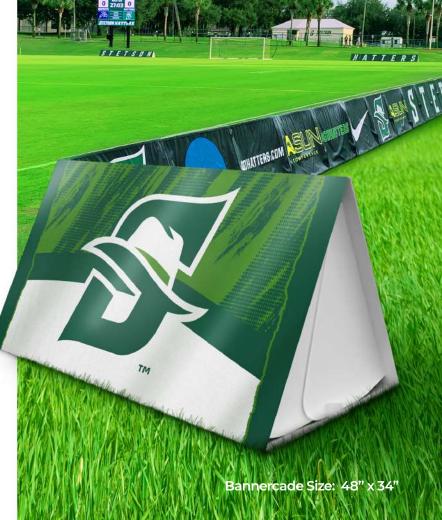

The Bannercade portable barricade system is the most cost-effective branded barricade on the market.

The Bannercade portable barricade system, adds value to your crowd control and perimeter safety. Emphasize safety, advertise for sponsors or showcase your brand for extra media exposure. Whatever your marketing, Bannercade will turn crowd control barricades into billboard ads that garner hundreds of views per day. Secure your restaurant, hotel, arena or concert venue with Bannercades to ensure visitors, event attendees and community members can't miss your message.

## **BANNERCADE FEATURES:**

- Helps with crowd control or boundaries for events
- A Brands gets extra media exposure in photos or video
- Capture the personality of your brand, event or sponsor
- Bannercades link together for longer boundaries
- Interchangeable velcro design for replacing banners
- △ Quick & easy assembly